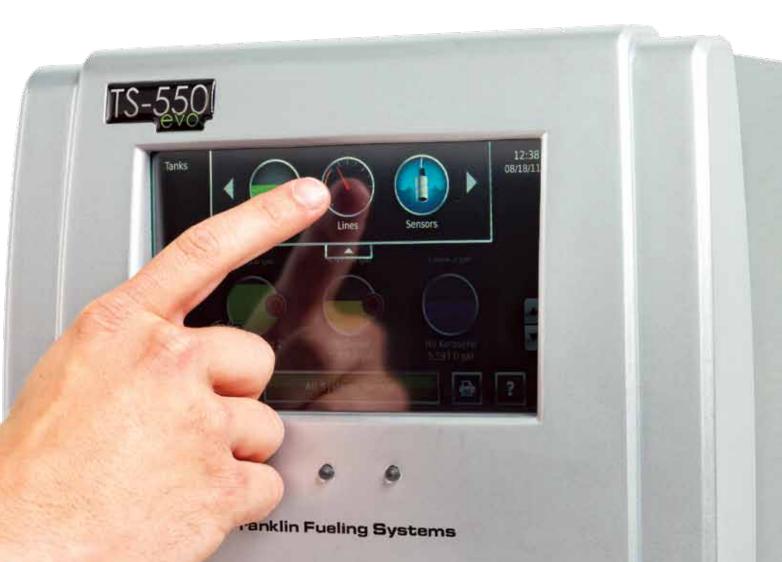

### evolved

At the end of the day, the shorter the time spent dealing with fuel management, the better. TS-550 evo makes it easier for you to get from A to B; simpler menus and the new Quick Jump menu make it easy to jump to any function, at any time, from any screen.

There's no learning curve with this new system. TS-550 evo makes fuel management like second nature, designed to be understood easily and operated immediately, complete with fully programmable One Touch shortcut buttons for simple execution of your most common tasks.