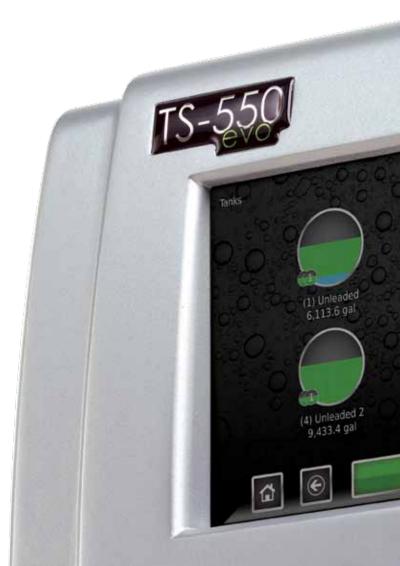

Life happens in full color; so should fuel management. The brilliant color of the 7" touch screen brings a new level of user-friendliness, allowing you to navigate more easily, without memorizing buttons and locations. Vibrant new icons and programmable product colors make this the most intuitive tank gauge available.