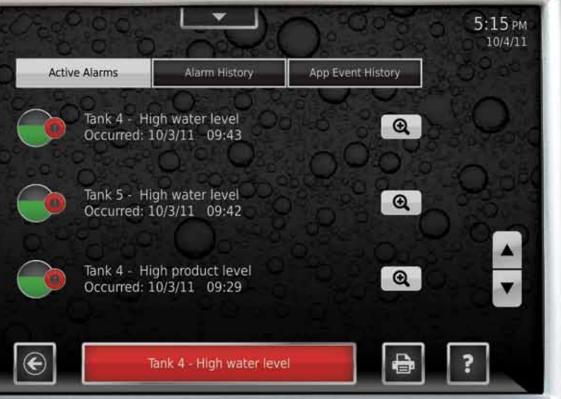

## evolved

A fuel management system's main function is to protect the site it monitors. When an alarm occurs there's no time for second-guessing or confusion. Clear, colorful notification, descriptive identifications, and a totally reinvented alarms page provide complete clarity when you need it most.