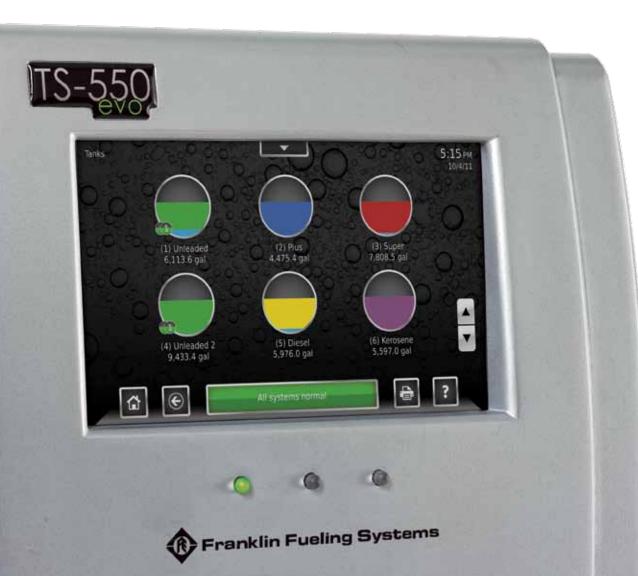

Life happens in full color; so should fuel management. The brilliant color of the 7" touch screen brings a new level of user-friendliness, allowing you to navigate more easily, without memorizing buttons and locations. Vibrant new icons and programmable product colors make this the most intuitive tank gauge available.

## evolved

A fuel management system's main function is to protect the site it monitors. When an alarm occurs there's no time for second-guessing or confusion. Clear, colorful notification, descriptive identifications, and a totally reinvented alarms page provide complete clarity when you need it most.