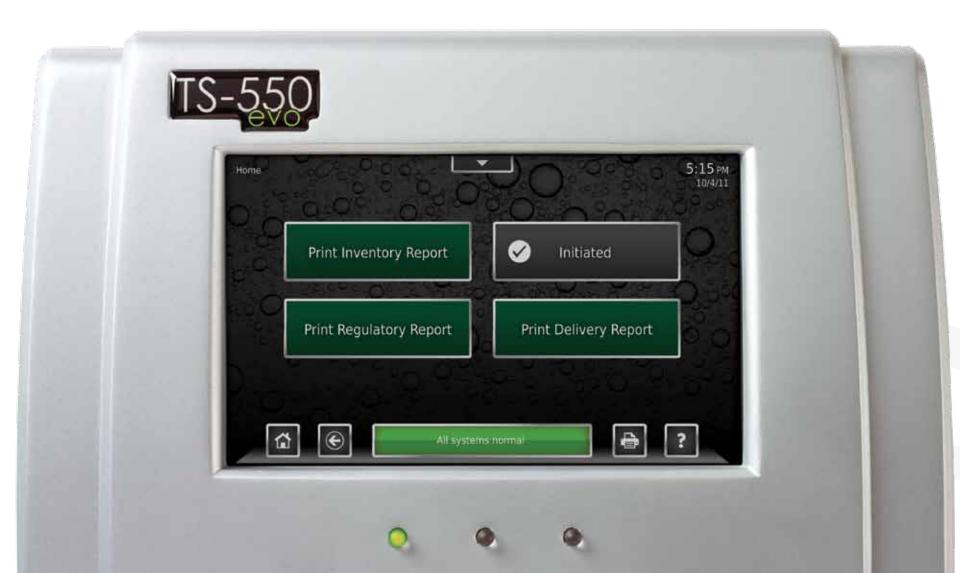

Life happens in full color; so should fuel management. The brilliant color of the 7" touch screen brings a new level of user-friendliness, allowing you to navigate more easily, without memorizing buttons and locations. Vibrant new icons and programmable product colors make this the most intuitive tank gauge available.

### evolved

At the end of the day, the shorter the time spent dealing with fuel management, the better. TS-550 evo makes it easier for you to get from A to B; simpler menus and the new Quick Jump menu make it easy to jump to any function, at any time, from any screen.

There's no learning curve with this new system. TS-550 evo makes fuel management like second nature, designed to be understood easily and operated immediately, complete with fully programmable One Touch shortcut buttons for simple execution of your most common tasks.