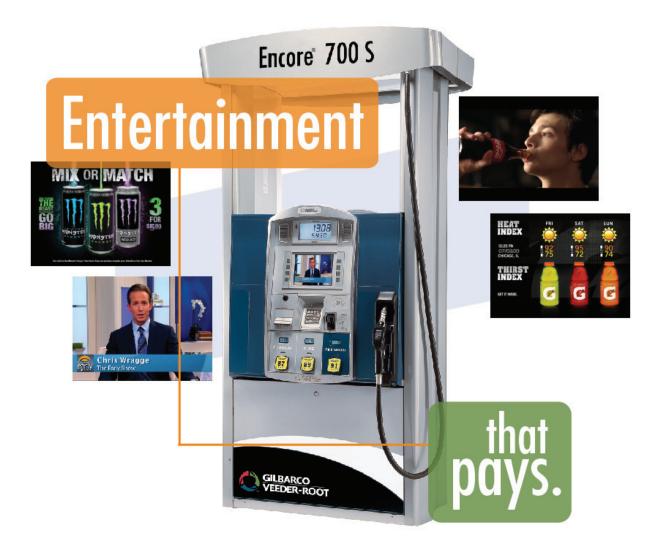

# Applause<sup>™</sup> TV with outc∧st

Fueling customers are a captive audience while they fill their tanks. Applause TV with Outcast provides a completely turn-key way to entertain your customers, build customer loyalty, and drive traffic.

#### Applause TV is the only system that delivers:

> Dynamic content and interactive advertisements to entertain and empower consumers with

on-demand coupons at the pump

- National and regional advertising, paired with store-specific content to drive increased sales
- Fully-managed content controlled by digital media professionals

Captivate your customers when they are just steps from your store with entertaining and relevant

content delivered on large color displays. Improve your image, attract new customers, and build customer loyalty at your forecourt. You can even make it personal with site-specific promotions.

#### Dynamic, engaging and interactive

Become a destination, while building customer loyalty and site traffic! Audio, video and couponing at the dispenser engage your fueling customers, setting you apart from the competition!